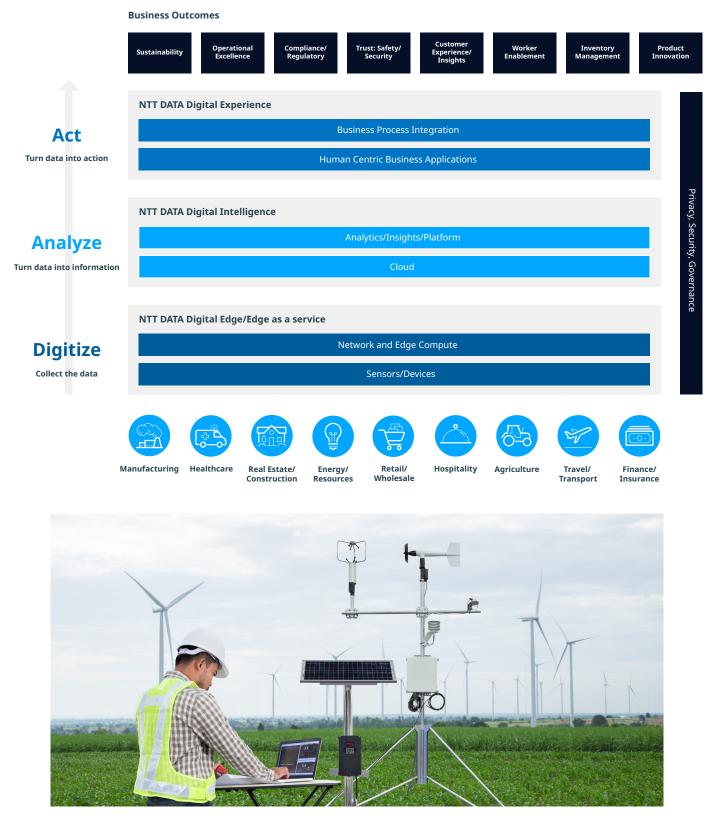

## **Enterprise IoT Solutions**

NTT DATA's Enterprise IoT Solutions address business outcomes such as sustainability and efficiency with a secure, complete fit-for-purpose technology stack (devices, connectivity, platform and application).

### From strategy to execution, we help you turn data into actionable insights so you can get more from your IoT environment.

IoT presents opportunities for automation, business intelligence, customer value and new revenue streams. However, businesses must effectively manage the complex steps required to deliver IoT services in order to achieve real ROI.

With comprehensive device management, service orchestration and analytics capabilities, we can help you make the most of your IoT investment in several areas:

## We drive tangible business outcomes across diverse industries

Convert data into action. Connect anything to anything, anywhere. Wherever you need results, we can help.

4 | © 2024 NTT DATA, Inc. NTT Ltd. and its affiliates are NTT DATA, Inc. companies.