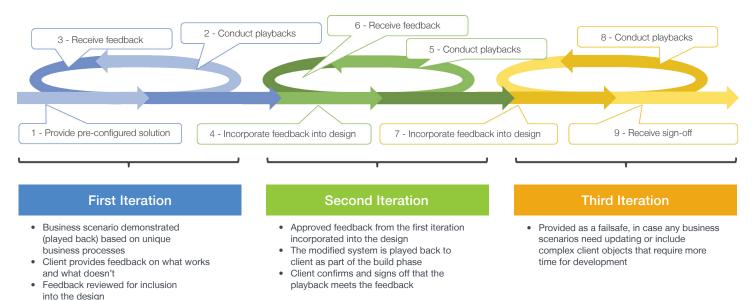

#### Our playback approach

NTT DATA has designed and recommends a "playback" implementation approach that's akin to SAP's Activate methodology but with significant refinements. As part of our approach, we use our automotive template and play it back to you, asking, "Why would this business process not work for you?" As a result, we're able to focus on the exceptions.

### NTT DATA Implementation Services for SAP S/4HANA

This accelerates the overall timeline, ensures that best practices are implemented, and minimizes customizations and enhancements.

Your feedback to these playbacks leads to design changes that, once approved by a design review board, are implemented and then followed by another playback iteration to confirm the design changes.