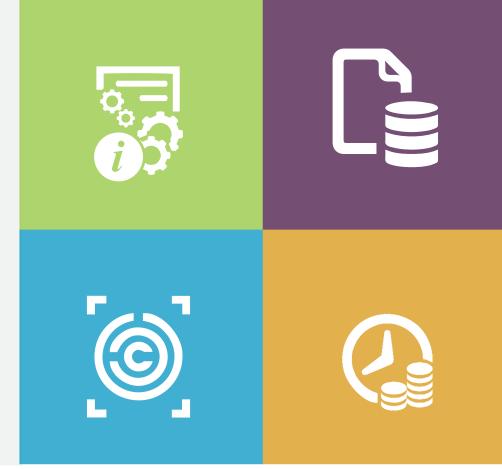

#### Improve

accuracy by auto-feeding data into a self-learning artificial intelligence dictionary.

With our automation tool, your organization can attain:

Higher efficiency

via cycle time reduction, productivity enhancement and the ability to work 24x7.

### Higher performance

with bots that gather data, make decisions and act effectively based on analyzed information.

#### Increased accuracy and error reduction because our bots work tirelessly and consistently to provide accurate output.

### Reduced costs

associated with processing work and errors.

To learn more, visit nttdataservices.com/bpo or email us at bpo@nttdata.com.

© 2017 NTT DATA, Inc. All rights reserved. | 241302-afte-cp-infographics | Rev. 2.0