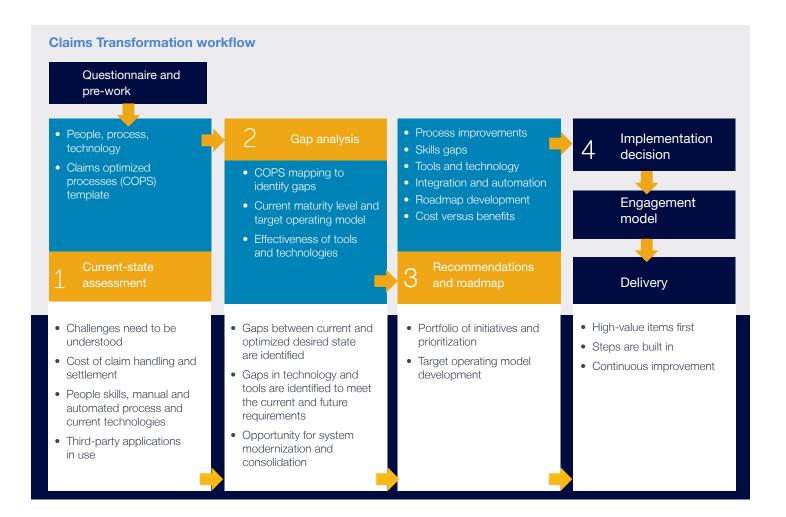

## Increase efficiency of your claims processes with NTT DATA

Insurance Claims Transformation offers optimized processes with predefined workflows for most of the standard claim processes and a comprehensive list of KPIs at process and sub-process levels. An opportunities and best practices library for each claim process helps increase efficiency, reduce cost and improve customer experience.

#### Key benefits:

- Superior customer service and reduced cost
- Enhanced claims value chain management with automation of claim tasks and reduced claim leakage
- Rules-based application, including optimized business rules for fraud management
- Identification of litigation and recovery possibilities early in the claims cycle
- Data analytics and predictive modeling for business intelligence and executive reporting